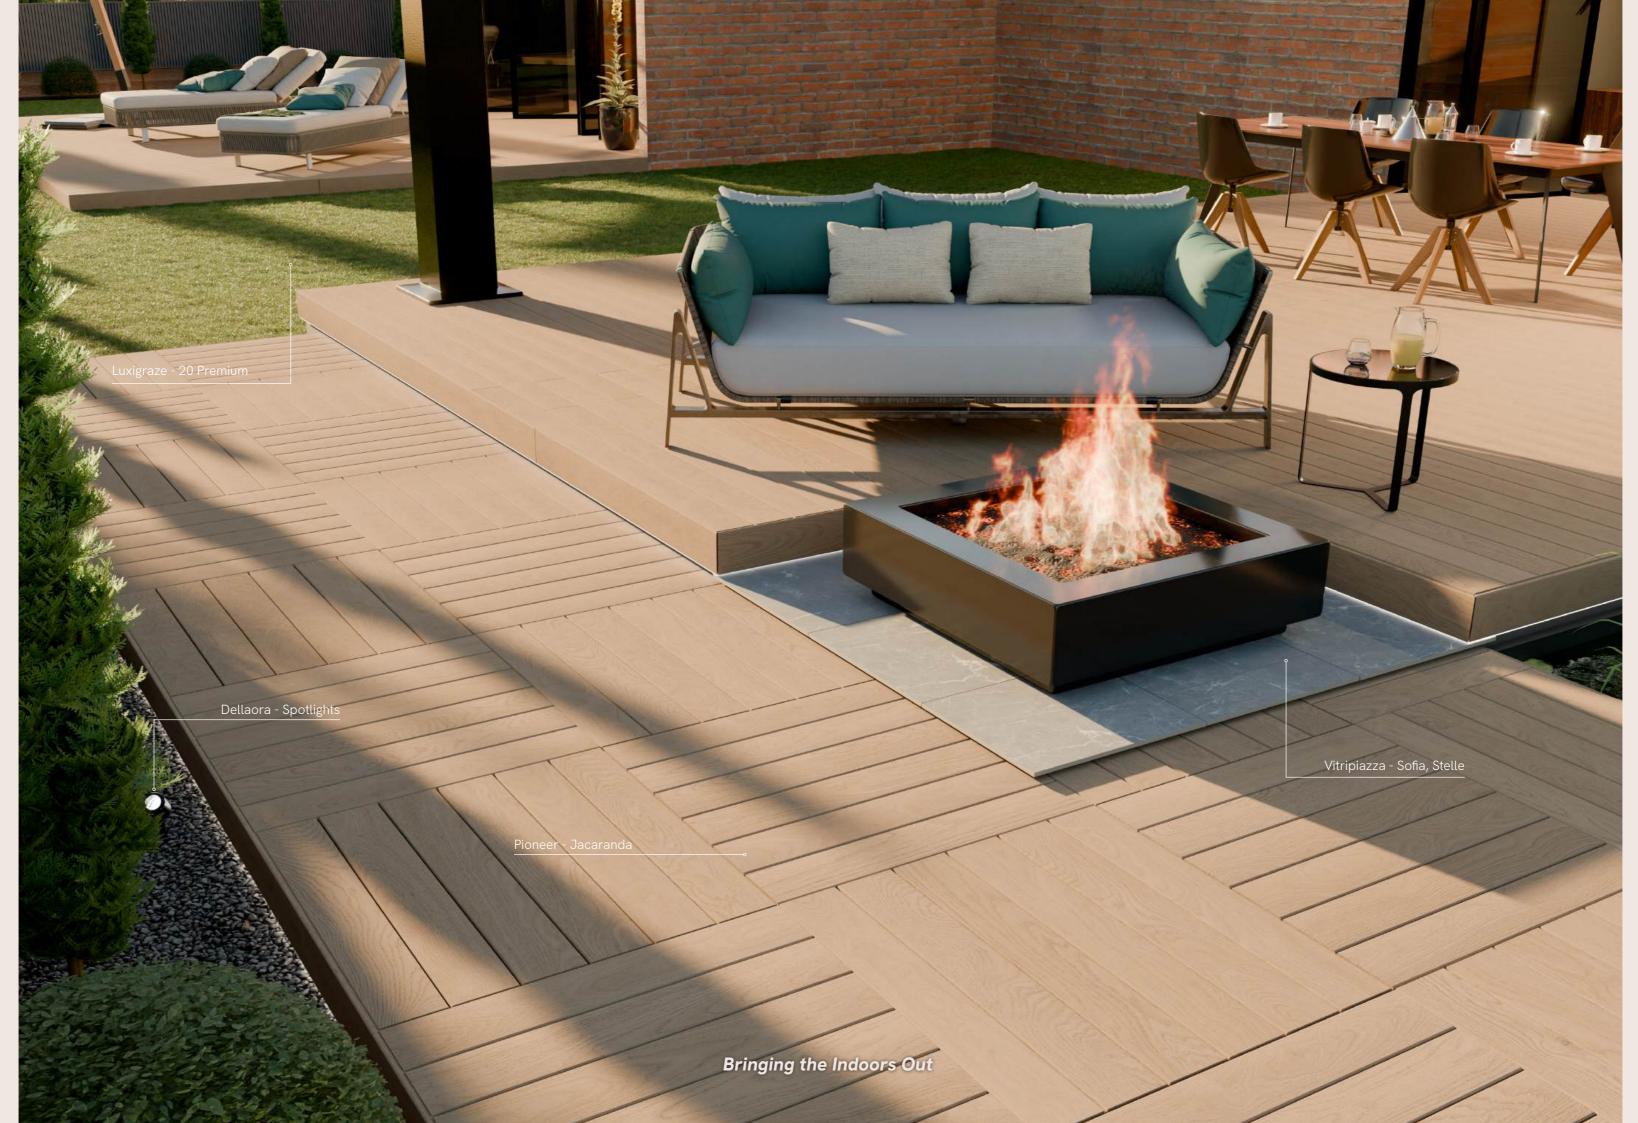

# Pioneer Advanced Composite: Elevated Design, Enduring Strength.

Every step tells a story, seamlessly transitioning from one space to the next. Pioneer decking empowers the architect, landscaper and craftsman to work in perfect harmony, enabling indoor and outdoor designs to take shape with precision and fluidity. Whether creating elevated entertainment areas, cosy retreats, or serene garden pathways, its versatility ensures each space is both visually striking and effortlessly functional. This is more than decking, it's a statement of luxury and innovation, built for a lifetime

# Pioneer in a Multi-Level Design

- Crafted for precision Allows for true craftsmanship to deliver on spatial design ideas
- Designed for your vision Custom configurations bring bold architectural visions to life
   Engineered to last What you envision is what will endure

Versatile by Design. Elevated by Performance.