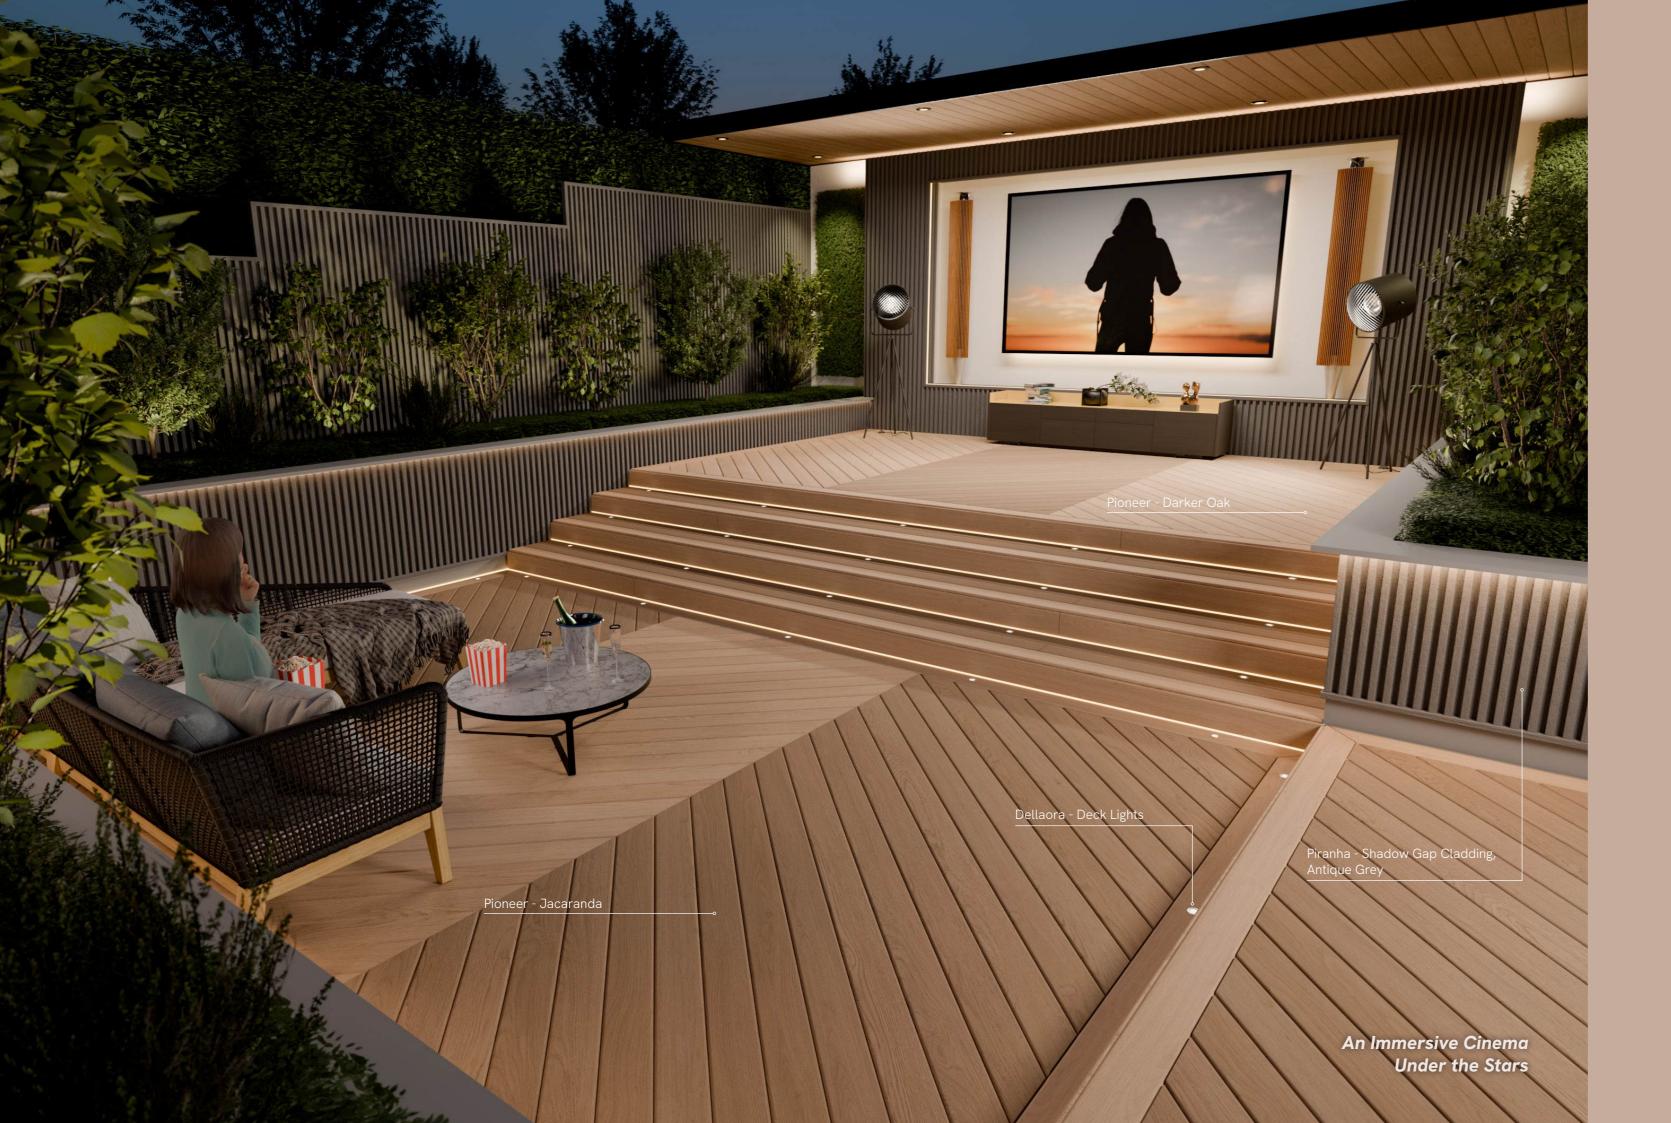

# Pioneer Advanced Composite: Where Innovation Meets Outdoor Living

Beneath your feet, the refined texture of Pioneer decking extends effortlessly, complementing the evening's sophisticated ambience. The subtle grain catches the glow of soft, integrated lighting, setting the stage for a truly immersive experience. As you unwind in plush seating, a perfectly chilled bottle from the ice bucket is within reach, the gentle flicker of screen reflections dance across the deck's flawless finish. Designed for beauty, built for performance - every element works in harmony to create a setting where luxury meets innovation.

# Pioneer in a High-Tech Outdoor Cinema

Seamless aesthetic - Precision alignment and hidden fixings create a sleek, uninterrupted flow
 Ambient enhancement - Tailored for integrated lighting, adding depth and atmosphere
 Effortless resilience - Resistant to spills, moisture, and wear, ensuring enduring perfection