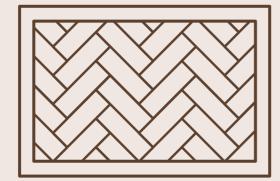

# Decking Pattern Guides.

Pioneer decking mirrors the elegance of real wood flooring, allowing it to be laid in classic patterns like herringbone and chevron, and the use of borders - bringing the craftsmanship of interior design to the outdoors. Here are a just few ideas for you to talk through with your landscaping professional.

# Herringbone

A sophisticated interlocking pattern, where boards are laid in a staggered zig-zag formation, creating a sense of movement and depth.