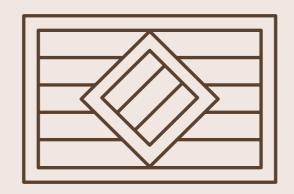

# Decking Pattern Guides.

Pioneer decking mirrors the elegance of real wood flooring, allowing it to be laid in classic patterns like herringbone and chevron, and the use of borders - bringing the craftsmanship of interior design to the outdoors. Here are a just few ideas for you to talk through with your landscaping professional.

### Inla

An expressive feature set within the main deck, adding contrast, structure, and a bespoke touch. Ideal for zoning or making a unique design statement.

### Picture Frame Border

A refined finishing touch where a perimeter and / or central frame outlines the deck, enhancing structure, definition, and overall visual appeal.