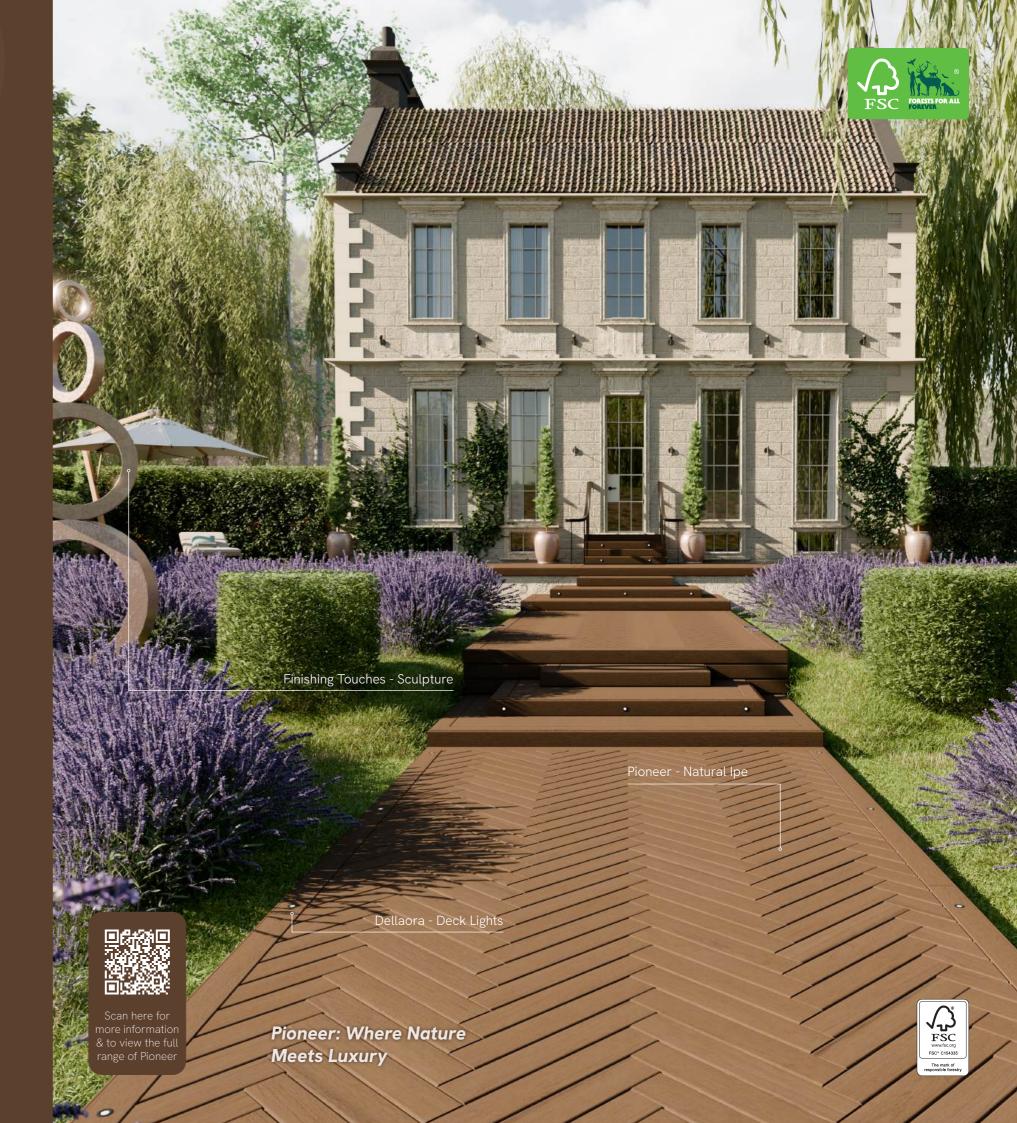

# The Beauty of Rare Hardwoods, Recreated for a Sustainable Future.

The first advanced composite decking with 4K high-definition imaging and aerospace-grade coating, ensuring every grain is captured in lifelike detail - built to last, engineered for life and with a 30-year warranty.

Some of the world's most rare and beautiful hardwoods - like lpe, Jacaranda and Oak - take centuries to mature. Pioneer captures their essence without harming a single tree, preserving their legacy for generations to come.

# Pioneer Advanced Composite: Decking That Redefines Expectations

True beauty is instinctively recognised.
Pioneer delivers a precision-crafted,
ultra-realistic timber aesthetic combined with
advanced resilience, ensuring perfection
that lasts.