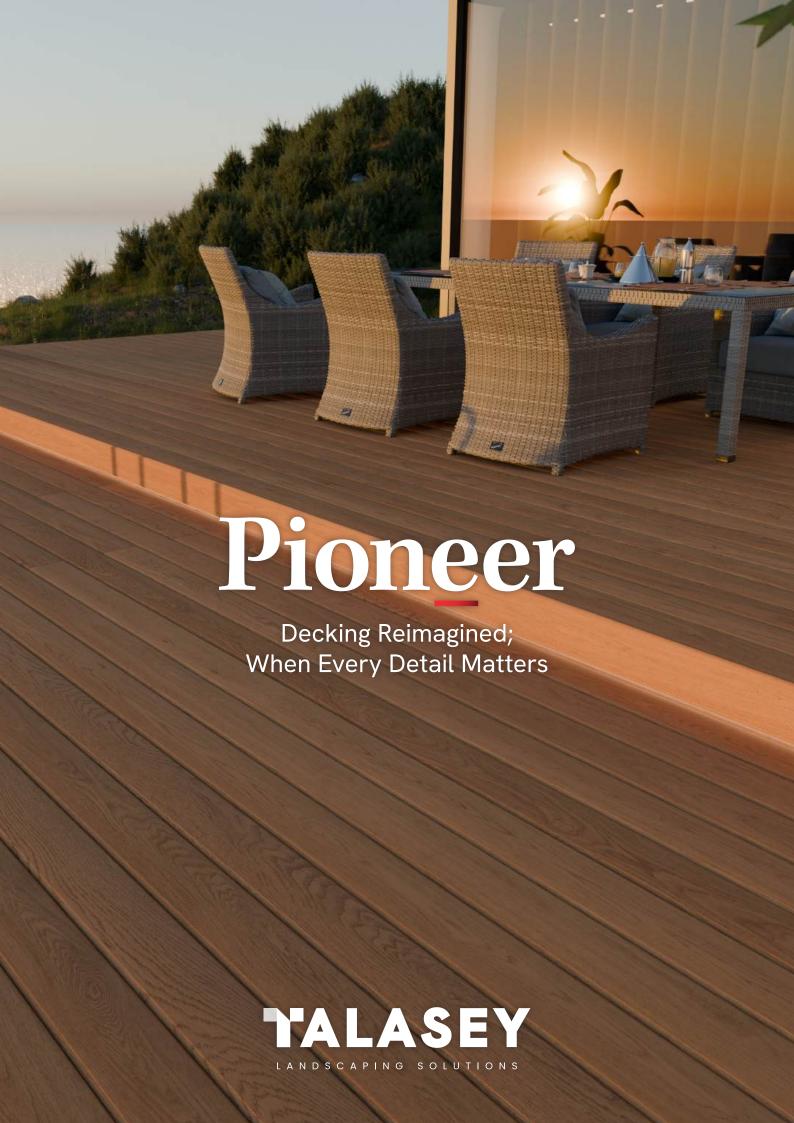

# Pioneer Advanced Composite: Decking That Redefines Expectations

True beauty is instinctively recognised.
Pioneer delivers a precision-crafted,
ultra-realistic timber aesthetic combined with
advanced resilience, ensuring perfection
that lasts.

The first of its kind to feature 4K, highdefinition wood imaging, it captures every grain and texture with total precision.

Pioneer blends this ultra-realistic timber aesthetic with industry-leading resilience, including impact and fade resistance – using PMMA coating technology adapted from high-performance applications in the aerospace, surgical and luxury goods industries – ensuring it stays pristine for years.

But beauty is only the beginning. Beneath the surface lies a fully engineered core, strengthened by woven fibreglass strands and bamboo's exceptional structural integrity - a material known for its steel-like tensile strength and compression resistance. With an anti-slip surface, Pioneer is engineered for safety and longevity as well as luxury.