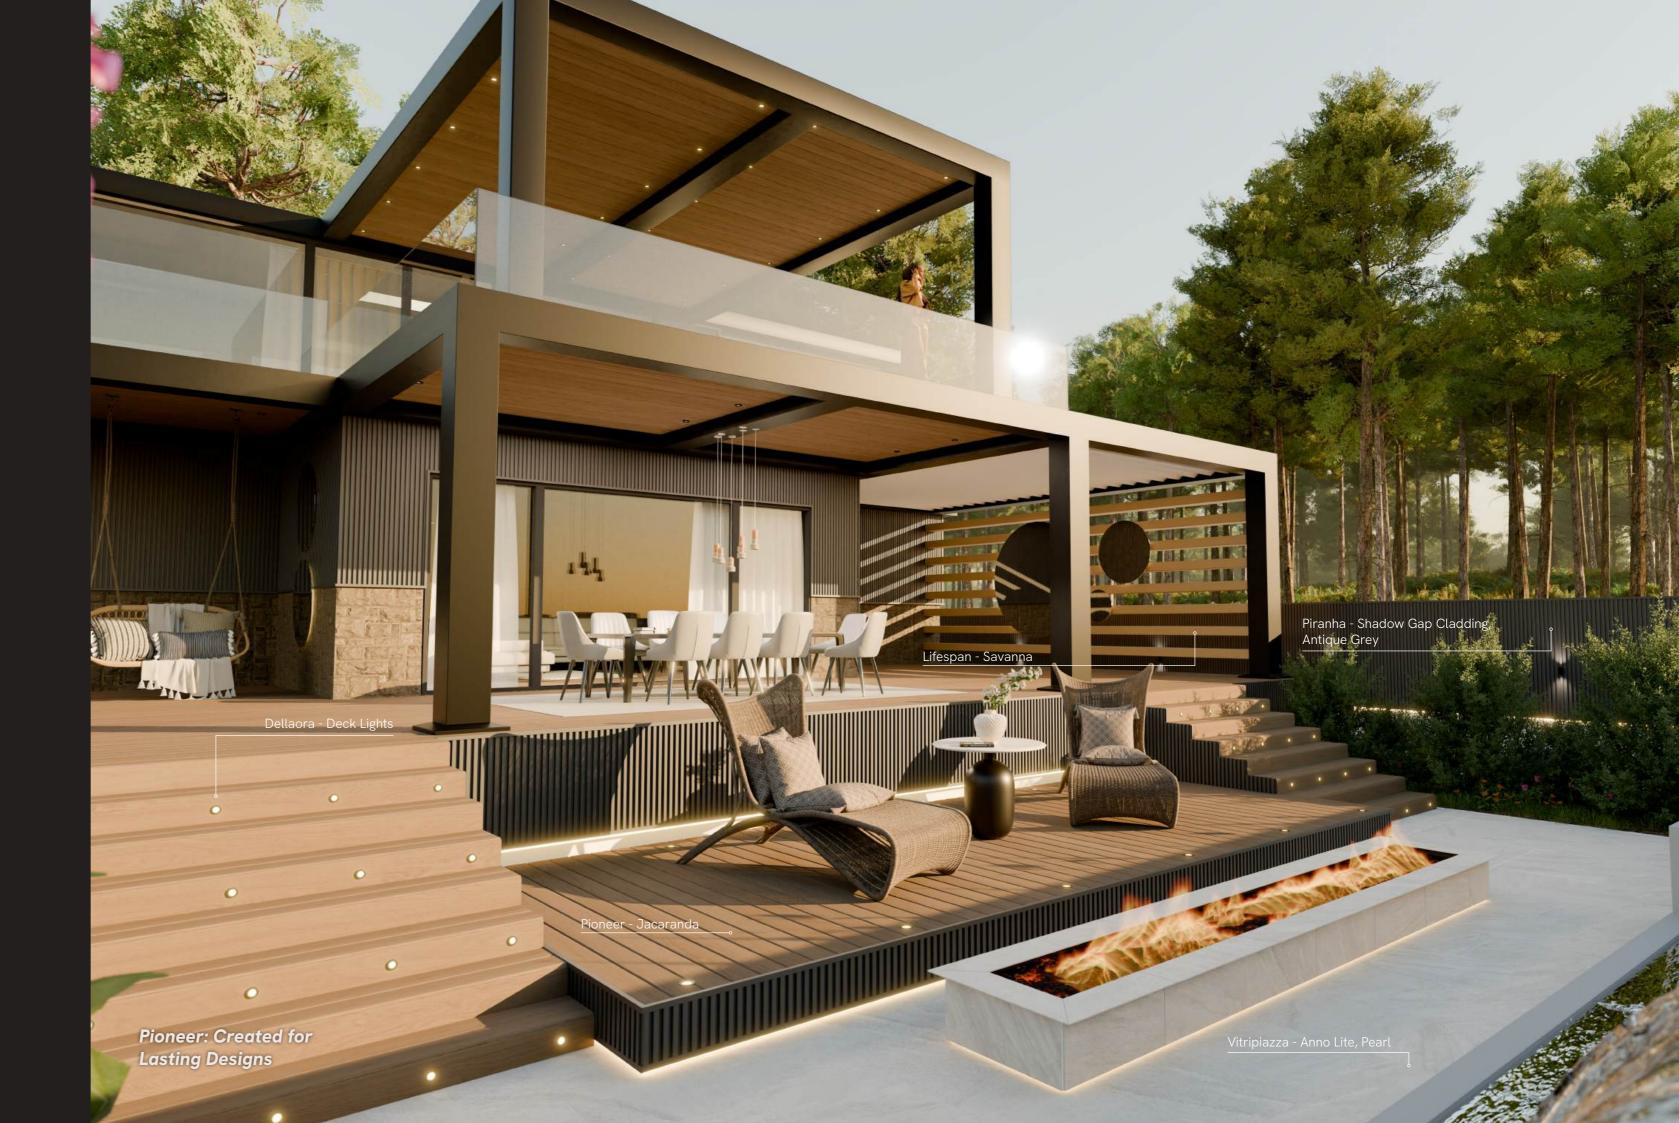

# Pioneer Advanced Composite: Where Innovation Meets Outdoor Living

Beneath your feet, the refined texture of Pioneer decking extends effortlessly, complementing the evening's sophisticated ambience. The subtle grain catches the glow of soft, integrated lighting, setting the stage for a truly immersive experience. As you unwind in plush seating, a perfectly chilled bottle from the ice bucket is within reach, the gentle flicker of screen reflections dance across the deck's flawless finish. Designed for beauty, built for performance - every element works in harmony to create a setting where luxury meets innovation.

# Pioneer in a High-Tech Outdoor Cinema

Seamless aesthetic - Precision alignment and hidden fixings create a sleek, uninterrupted flow
 Ambient enhancement - Tailored for integrated lighting, adding depth and atmosphere
 Effortless resilience - Resistant to spills, moisture, and wear, ensuring enduring perfection