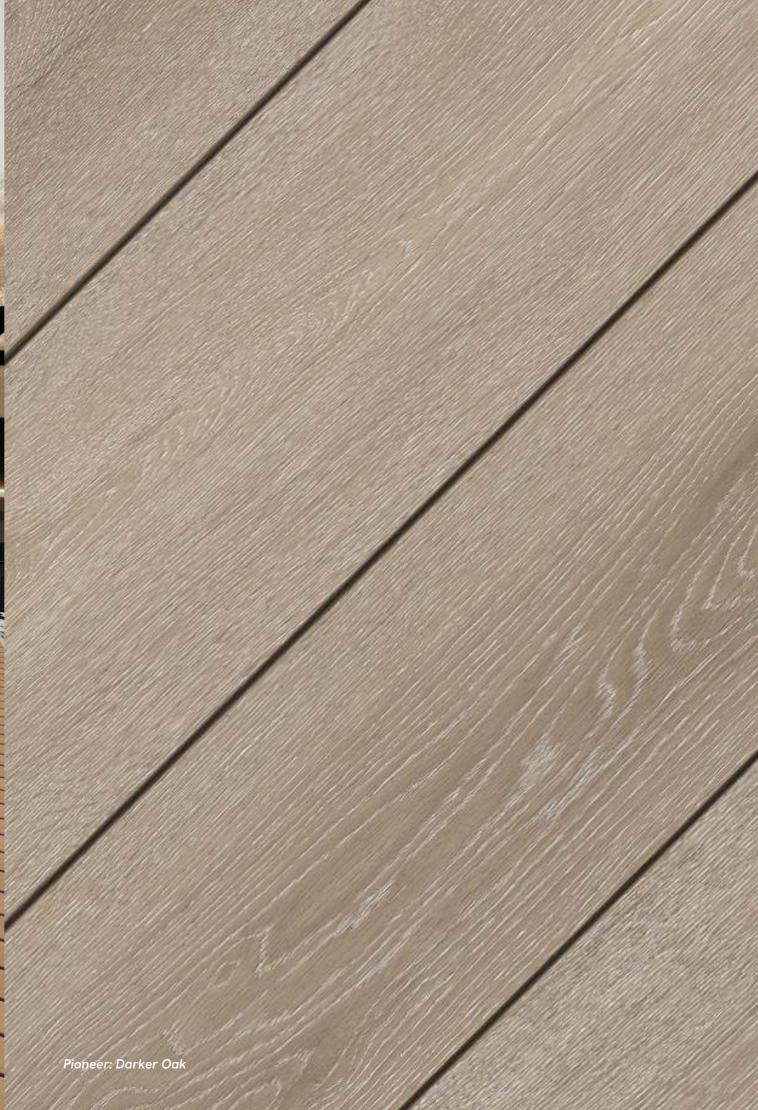

Some of the world's most rare and beautiful hardwoods - like lpe, Jacaranda and Oak - take centuries to mature. Pioneer captures their essence without harming a single tree, preserving their legacy for generations to come.

Using advanced high-definition surface imaging, we replicate the intricate details, tones, and grains of these iconic woods with stunning realism, without cutting down a single tree; preserving the world's most treasured timbers one reimagined deck at a time.

# Timber, Reimagined.

A revolution in decking, Pioneer's next-generation 4K ultra-high-definition surface imaging captures every grain, shade, and texture in crystal-clear clarity. Genuine hardwood scans ensure unparalleled realism, replicating the warmth and depth of natural timber - without the environmental cost of deforestation.