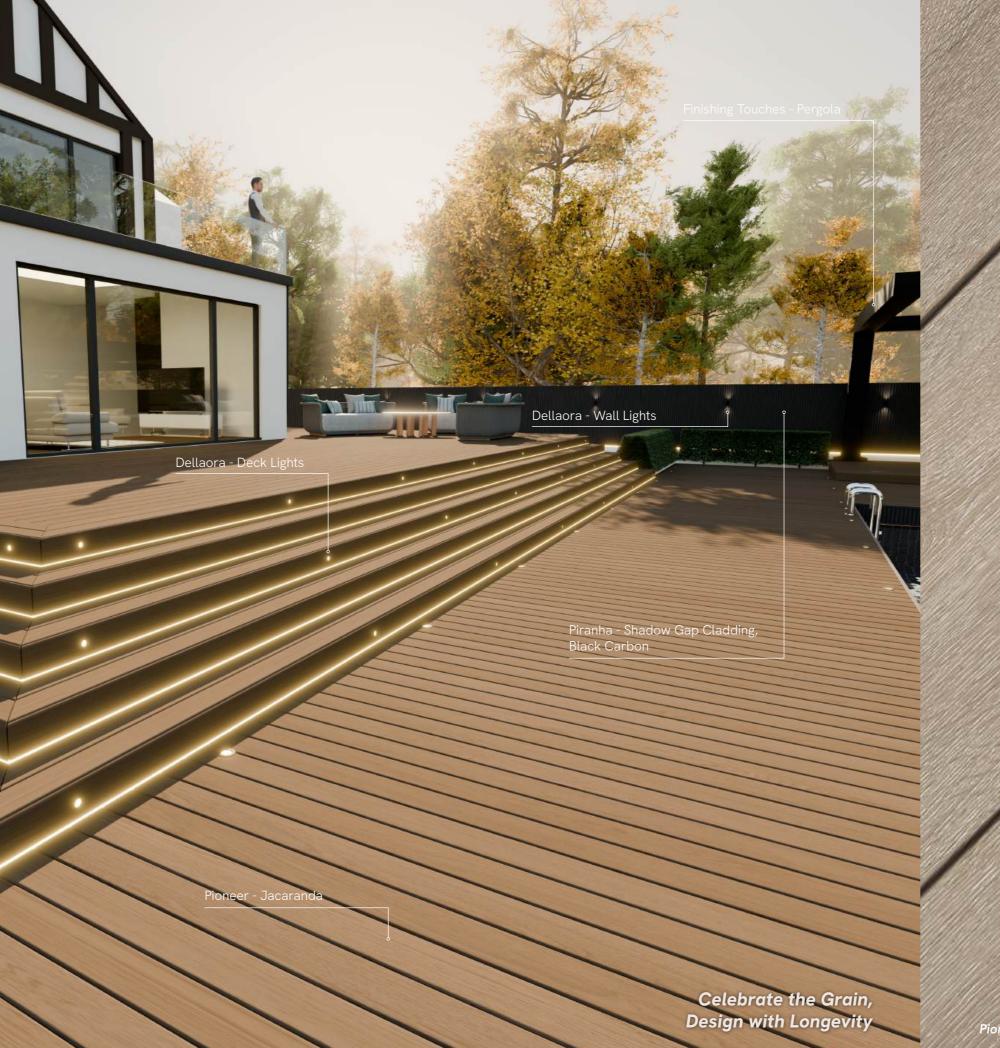

# Pioneer Advanced Composite: Where Innovation Meets Outdoor Living

Beneath your feet, the refined texture of Pioneer decking extends effortlessly, complementing the evening's sophisticated ambience. The subtle grain catches the glow of soft, integrated lighting, setting the stage for a truly immersive experience. As you unwind in plush seating, a perfectly chilled bottle from the ice bucket is within reach, the gentle flicker of screen reflections dance across the deck's flawless finish. Designed for beauty, built for performance - every element works in harmony to create a setting where luxury meets innovation.

# Pioneer in a High-Tech Outdoor Cinema

Seamless aesthetic - Precision alignment and hidden fixings create a sleek, uninterrupted flow
 Ambient enhancement - Tailored for integrated lighting, adding depth and atmosphere
 Effortless resilience - Resistant to spills, moisture, and wear, ensuring enduring perfection