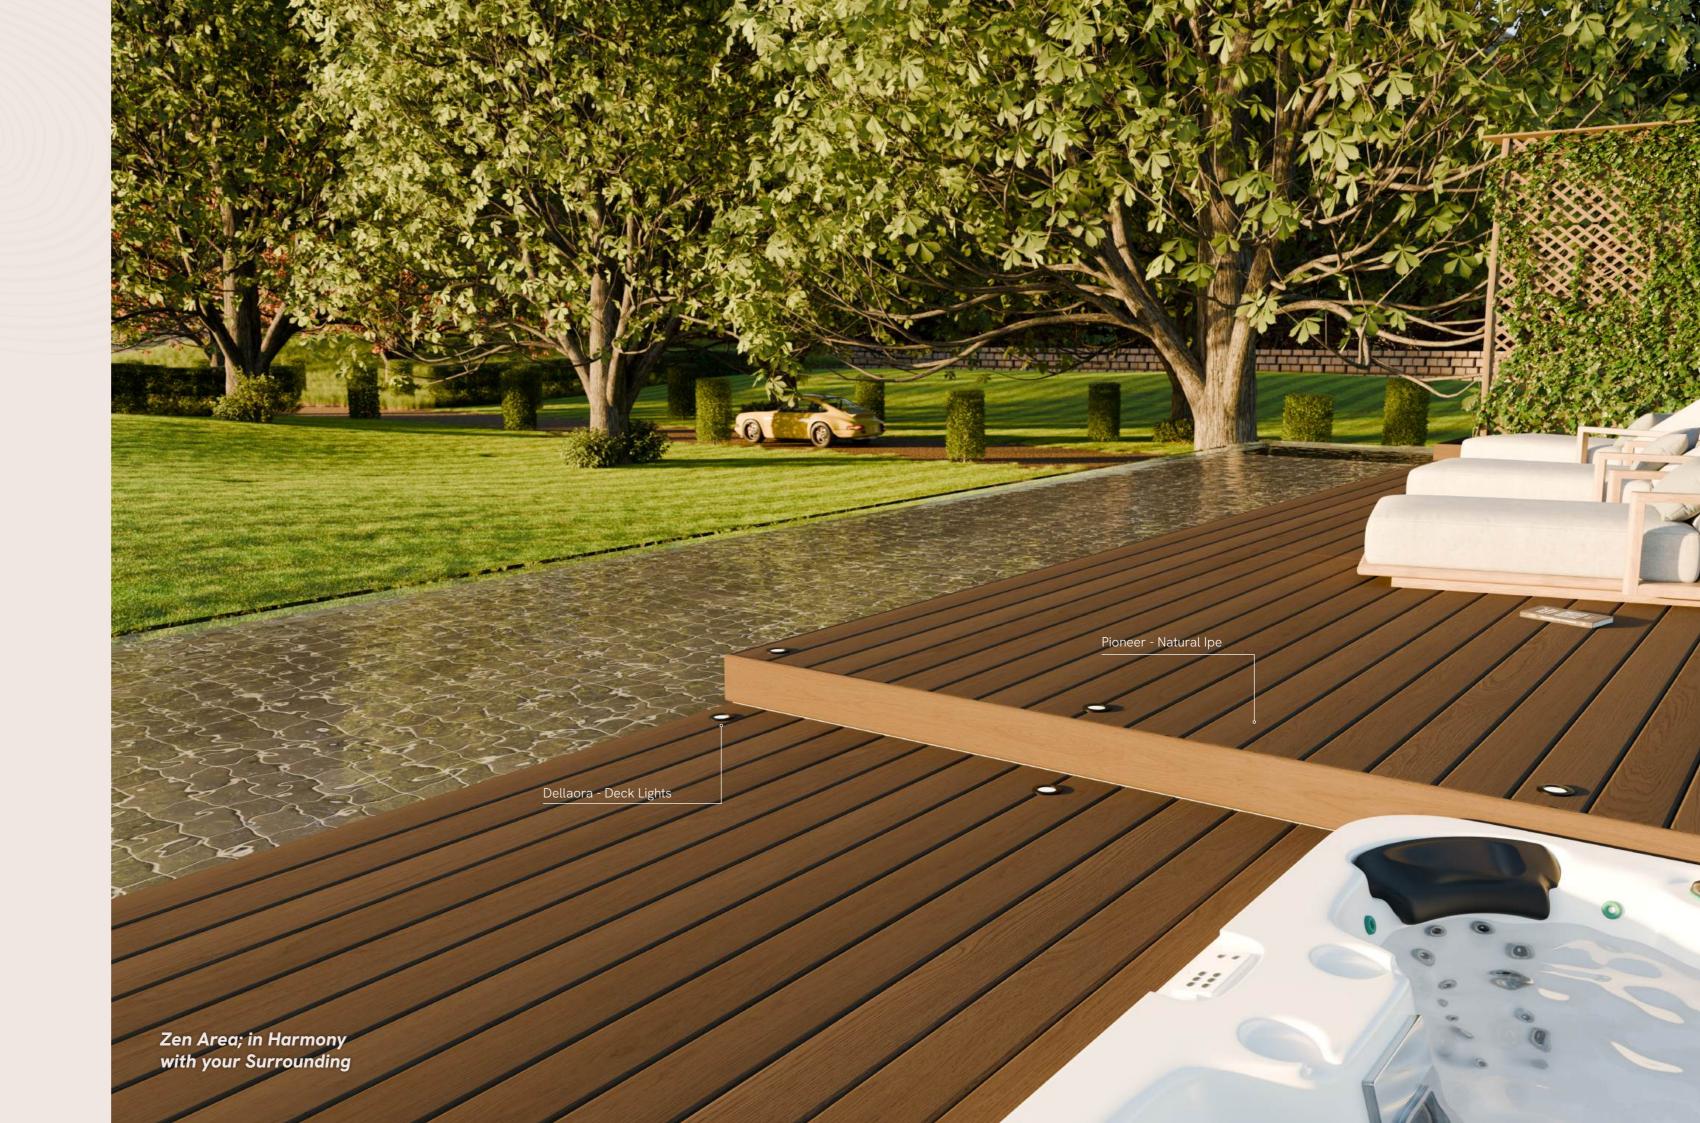

# Pioneer Advanced Composite; A Sanctuary of Serenity.

Wrapped in nature's embrace, Pioneer decking becomes the foundation of tranquillity. The soft ripple of water, the gentle rustle of bamboo, and the warm glow of integrated lighting create an atmosphere where every element is in perfect harmony. Beneath you, the smooth, natural grain offers a calm, grounding presence, with it's surface effortlessly resisting moisture. Designed to bring luxury and nature together, this space is more than a retreat - it's a timeless escape.

# Pioneer in a Spa-Like Sanctuary

- Safe, even when wet Slip-resistant and moisture-resistant
- The natural choice Naturally antibacterial bamboo mixed core for a cleaner, healthier space
- Harmonious design Seamlessly integrates with minimalist, eco-conscious design