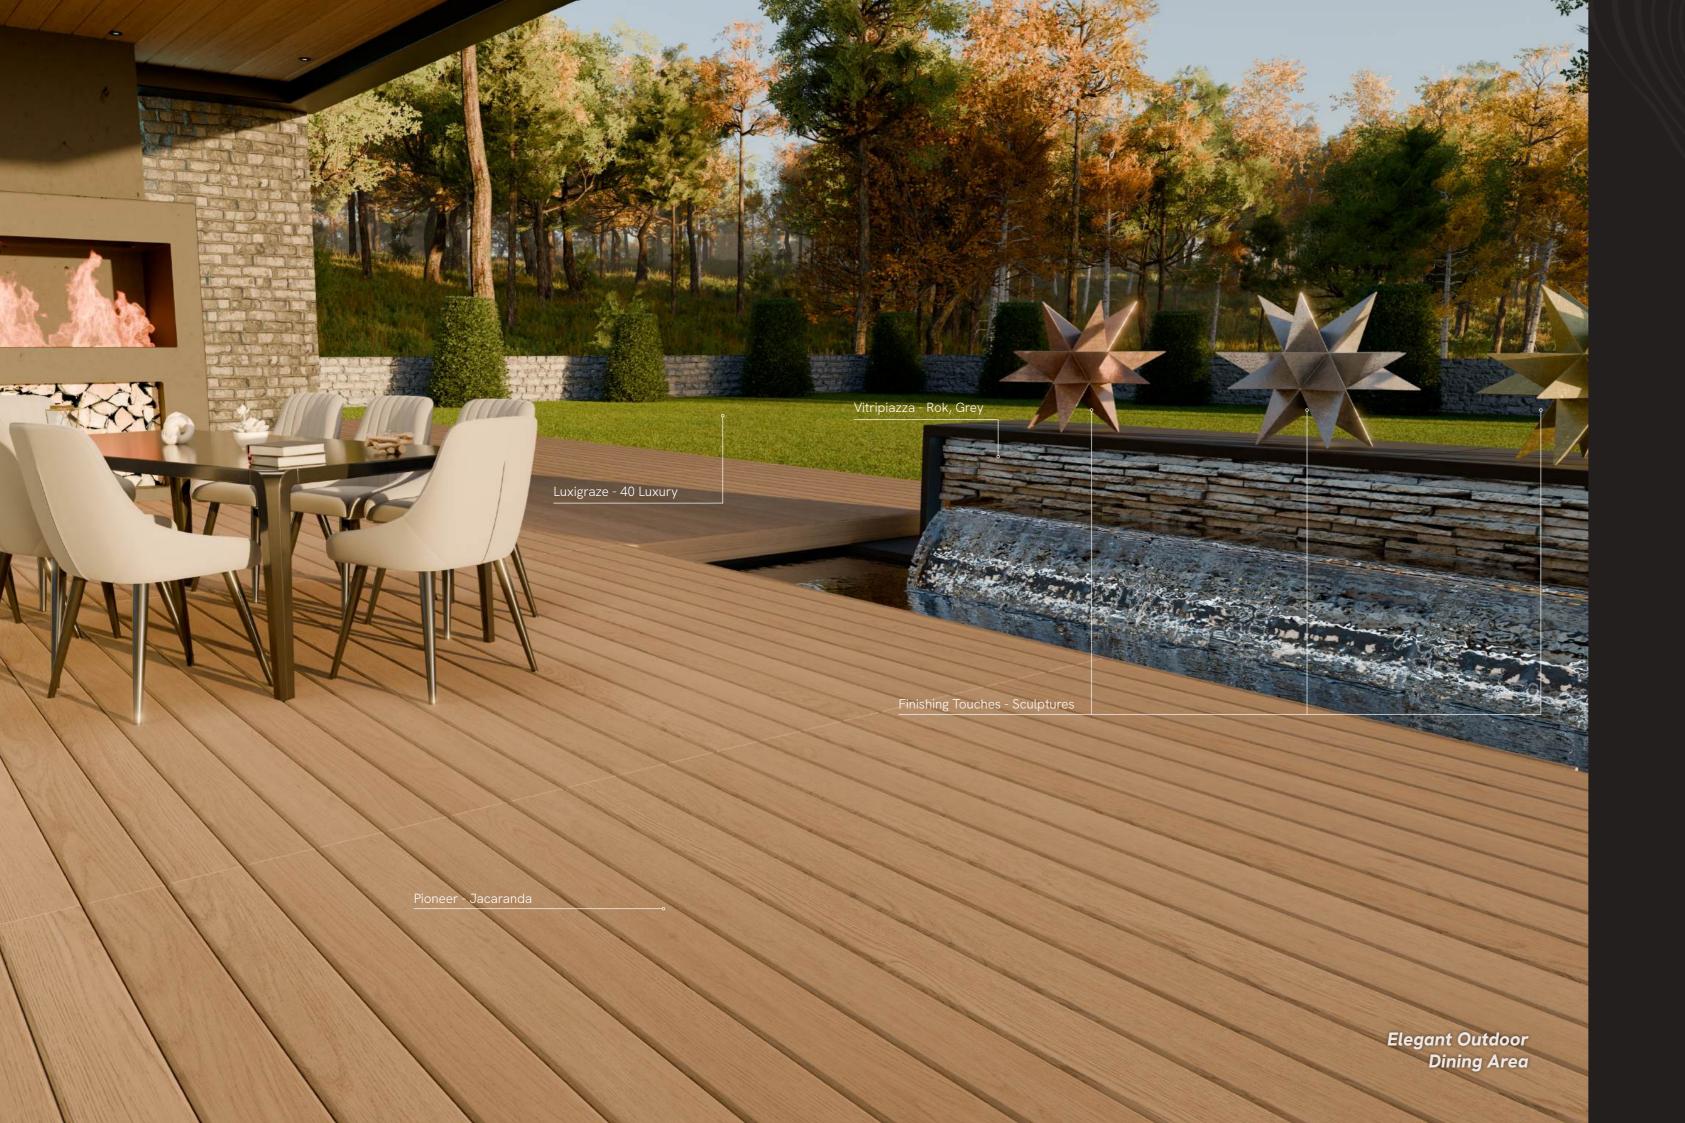

# Pioneer Advanced Composite: Where Nature's Elements Create Harmony.

The gentle flicker of fire meets the cascading water; their rhythmic movements mirrored in the swirling patterns of Pioneer's rich wood grain. As night falls, the soft glow of integrated lighting further enhances the wood's natural depth, infusing the space with warmth and sophistication. Powerful yet refined, Pioneer is designed for outdoor spaces that demand both strength and serenity, bringing warmth and elegance to every moment. The surface feels freshly sanded and without compromise.

# A Perfect Balance of Elements

Sensory sophistication – Feels like freshly sanded wood underfoot, for a tactile and refined experience
 Enduring beauty – Fade-proof finishes keep colours and grains deep and vibrant, year after year
 Designed for luxury landscapes – A flawless foundation for high-end outdoor designs