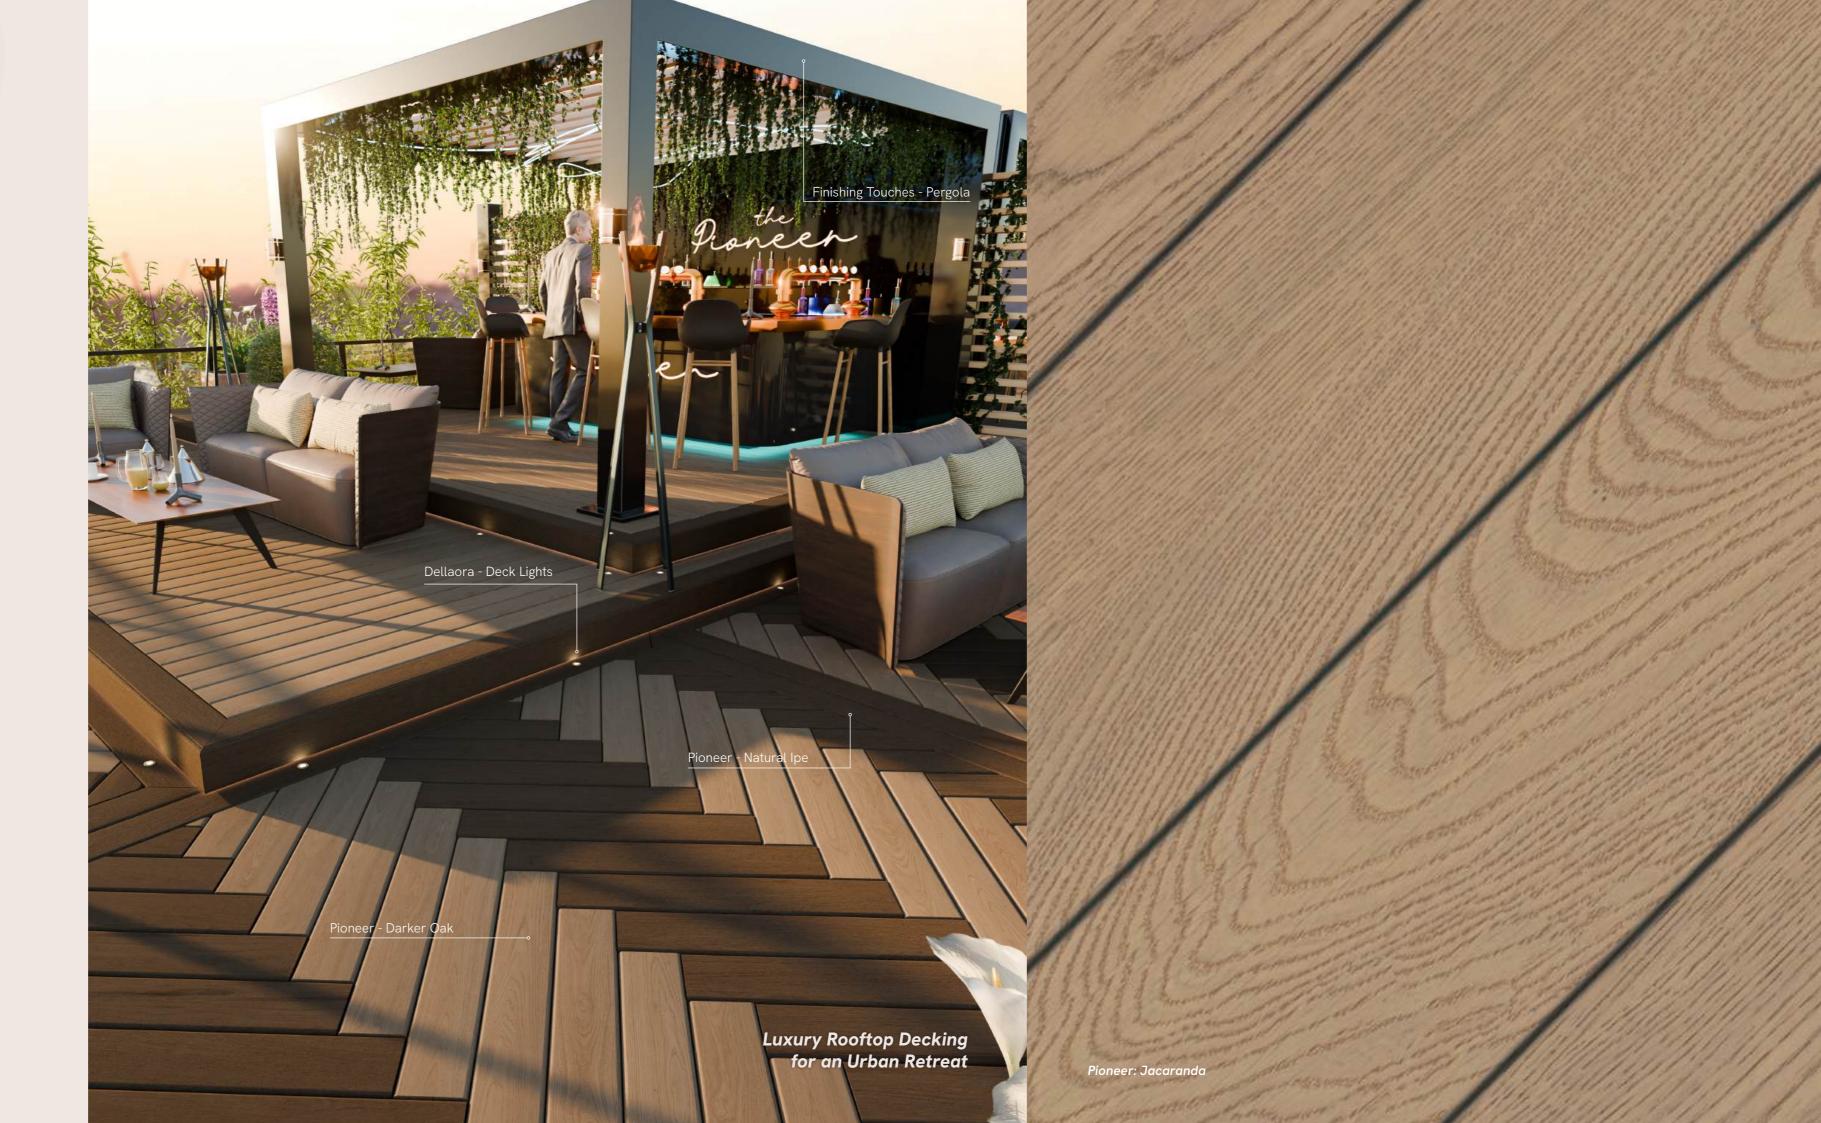

# Pioneer Advanced Composite: Where Innovation Meets Outdoor Living

Beneath your feet, the refined texture of Pioneer decking extends effortlessly, complementing the evening's sophisticated ambience. The subtle grain catches the glow of soft, integrated lighting, setting the stage for a truly immersive experience. As you unwind in plush seating, a perfectly chilled bottle from the ice bucket is within reach, the gentle flicker of screen reflections dance across the deck's flawless finish. Designed for beauty, built for performance - every element works in harmony to create a setting where luxury meets innovation.

# Pioneer in a High-Tech Outdoor Cinema

Seamless aesthetic - Precision alignment and hidden fixings create a sleek, uninterrupted flow
 Ambient enhancement - Tailored for integrated lighting, adding depth and atmosphere
 Effortless resilience - Resistant to spills, moisture, and wear, ensuring enduring perfection