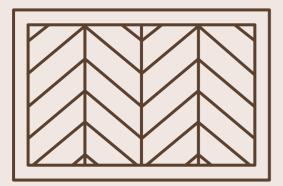

# Decking Pattern Guides.

Pioneer decking mirrors the elegance of real wood flooring, allowing it to be laid in classic patterns like herringbone and chevron, and the use of borders - bringing the craftsmanship of interior design to the outdoors. Here are a just few ideas for you to talk through with your landscaping professional.

# Herringbone

A sophisticated interlocking pattern, where boards are laid in a staggered zig-zag formation, creating a sense of movement and depth.