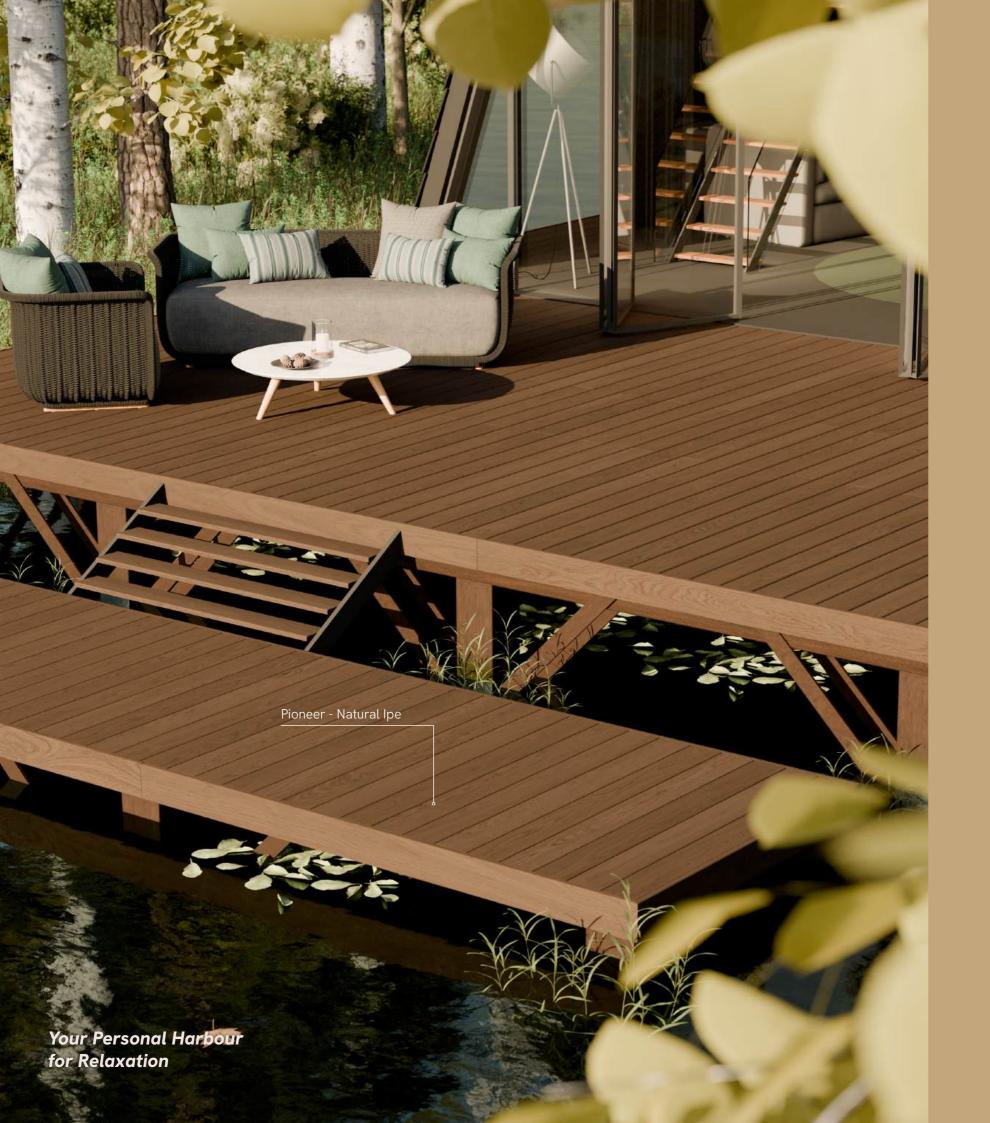

# Pioneer Advanced Composite; A Sanctuary of Serenity.

Wrapped in nature's embrace, Pioneer decking becomes the foundation of tranquillity. The soft ripple of water, the gentle rustle of bamboo, and the warm glow of integrated lighting create an atmosphere where every element is in perfect harmony. Beneath you, the smooth, natural grain offers a calm, grounding presence, with it's surface effortlessly resisting moisture. Designed to bring luxury and nature together, this space is more than a retreat - it's a timeless escape.

# Pioneer in a Spa-Like Sanctuary

- Safe, even when wet Slip-resistant and moisture-resistant
- The natural choice Naturally antibacterial bamboo mixed core for a cleaner, healthier space
- Harmonious design Seamlessly integrates with minimalist, eco-conscious design