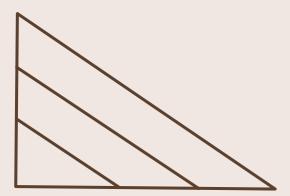

# Decking Pattern Guides.

Pioneer decking mirrors the elegance of real wood flooring, allowing it to be laid in classic patterns like herringbone and chevron, and the use of borders - bringing the craftsmanship of interior design to the outdoors. Here are a just few ideas for you to talk through with your landscaping professional.

### Diagonal Layout

A fresh take on traditional decking, where boards are positioned at a 45-degree angle, creating the illusion of space and direction.